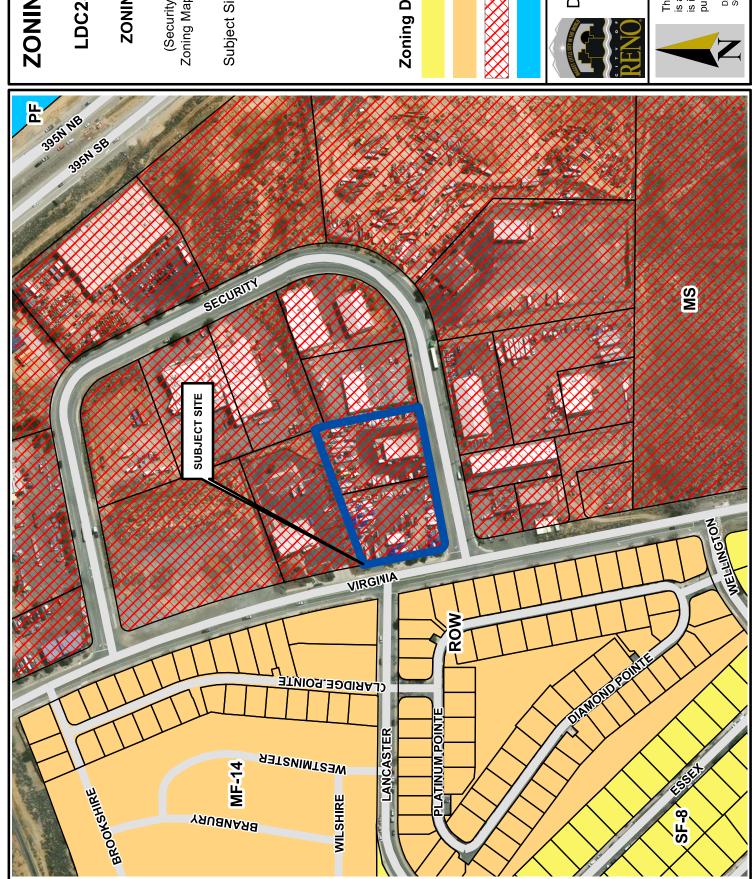

#### **ZONING MAP**

LDC25-00010

ZONING = MS

Zoning Map Amendment) (Security Circle Yard

Subject Site ▶

#### **Zoning Designations**

The information heron is approximate and is intended for display purposes only.

DATE: September 2024 SCALE: 1 inch = 250 feet

| Adjacent Pro | perties |                                                                 |
|--------------|---------|-----------------------------------------------------------------|
|              | Zoning  | Use                                                             |
| North        | MS      | Food Distribution Center (now vacant)                           |
| East         | MS      | Auto Service and Repair                                         |
| South        | MS      | Convenience Store; Adult-use Cannabis Cultivation Facility (now |
|              |         | vacant); Heavy Machinery & Equipment, Rental, Sales, & Service  |
| West         | MF-14   | Single-family residences; Multi-family residences               |

As illustrated in the table above, most of the properties proximal to the subject site have a zoning of MS with the exception being the residential properties located to the west. It should be noted that the properties to the west and the properties to the south are separated from the subject site by Virginia Street and Security Circle, respectively. The zone change from MS to ME will result in differences in the allowed uses for the subject property (Exhibit C). As noted, except for the residential use types allowed, both the MS zoning district and the ME zoning district generally allow similar use types with minor distinctions between them.