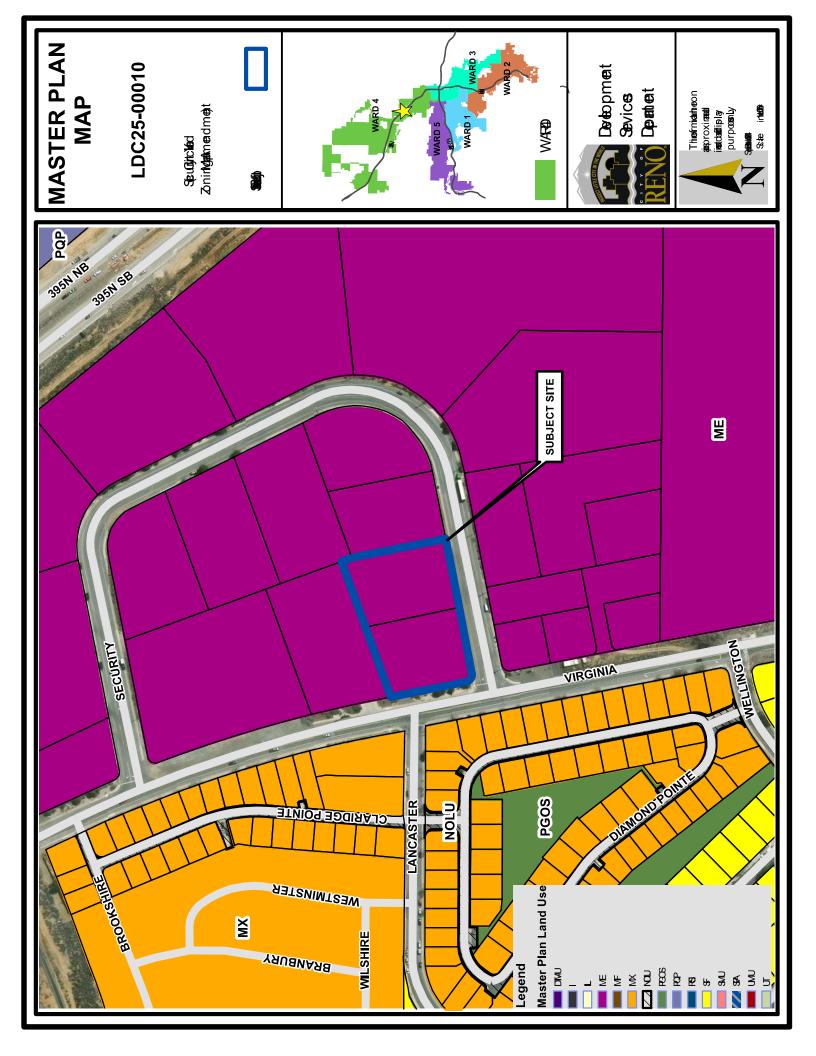

5.4 Staff Report (For Possible Action - Recommendation to City Council): Case No. LDC25-00010 (Security Circle Yard Zoning Map Amendment) - A request has been made for a zoning map amendment from the Mixed-Use Suburban (MS) zoning district to the Mixed Employment (ME) zoning district. The ±2.2-acre site occupies two parcels located on the northeast corner of the intersection at North Virginia Street and Security Circle (7705 & 7725 Security Circle). The subject site has a Master Plan land use designation of Mixed-Employment (ME). [Ward]

recommend that City Council approve the zoning map amendment by

ordinance.

**Summary:** The ±2.2-acre site occupies two parcels located on the northeast corner of the intersection of North Virginia Street and Security Circle. This is a request for a zoning map amendment from Mixed-Use Suburban (MS) to Mixed-Employment (ME). The requested amendment is shown in the provided zoning comparison display map (**Exhibit B**). The current MS zoning district does not conform to the Mixed-Employment (ME) Master Plan land use designation. The proposed change to ME zoning will bring the two parcels into conformance with the ME Master Plan land use designation. Key issues related to this request include: 1)

| Adjacent Pro | perties |                                                                 |
|--------------|---------|-----------------------------------------------------------------|
|              | Zoning  | Use                                                             |
| North        | MS      | Food Distribution Center (now vacant)                           |
| East         | MS      | Auto Service and Repair                                         |
| South        | MS      | Convenience Store; Adult-use Cannabis Cultivation Facility (now |
|              |         | vacant); Heavy Machinery & Equipment, Rental, Sales, & Service  |
| West         | MF-14   | Single-family residences; Multi-family residences               |

As illustrated in the table above, most of the properties proximal to the subject site have a zoning of MS with the exception being the residential properties located to the west. It should be noted that the properties to the west and the properties to the south are separated from the subject site by Virginia Street and Security Circle, respectively. The zone change from MS to ME will result in differences in the allowed uses for the subject property (Exhibit C). As noted, except for the residential use types allowed, both the MS zoning district and the ME zoning district generally allow similar use types with minor distinctions between them.

#### **ZONING MAP**

LDC25-00010

ZONING = MS

Zoning Map Amendment) (Security Circle Yard

Subject Site ▶