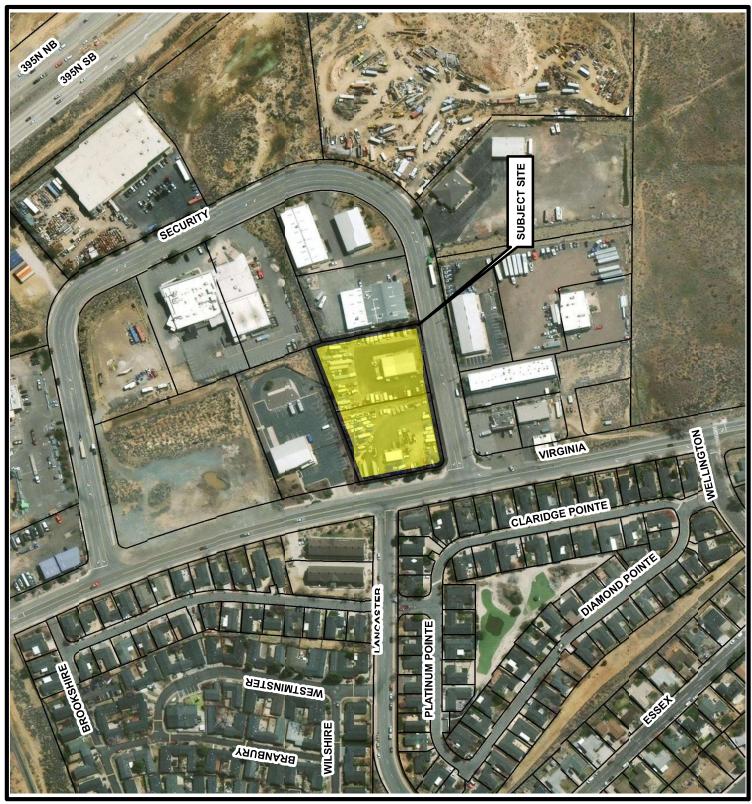

5.4 Staff Report (For Possible Action - Recommendation to City Council): Case No. LDC25-00010 (Security Circle Yard Zoning Map Amendment) - A request has been made for a zoning map amendment from the Mixed-Use Suburban (MS) zoning district to the Mixed Employment (ME) zoning district. The ±2.2-acre site occupies two parcels located on the northeast corner of the intersection at North Virginia Street and Security Circle (7705 & 7725 Security Circle). The subject site has a Master Plan land use designation of Mixed-Employment (ME). [Ward]

recommend that City Council approve the zoning map amendment by

ordinance.

**Summary:** The ±2.2-acre site occupies two parcels located on the northeast corner of the intersection of North Virginia Street and Security Circle. This is a request for a zoning map amendment from Mixed-Use Suburban (MS) to Mixed-Employment (ME). The requested amendment is shown in the provided zoning comparison display map (**Exhibit B**). The current MS zoning district does not conform to the Mixed-Employment (ME) Master Plan land use designation. The proposed change to ME zoning will bring the two parcels into conformance with the ME Master Plan land use designation. Key issues related to this request include: 1)

| Adjacent Pro | perties |                                                                 |
|--------------|---------|-----------------------------------------------------------------|
|              | Zoning  | Use                                                             |
| North        | MS      | Food Distribution Center (now vacant)                           |
| East         | MS      | Auto Service and Repair                                         |
| South        | MS      | Convenience Store; Adult-use Cannabis Cultivation Facility (now |
|              |         | vacant); Heavy Machinery & Equipment, Rental, Sales, & Service  |
| West         | MF-14   | Single-family residences; Multi-family residences               |

As illustrated in the table above, most of the properties proximal to the subject site have a zoning of MS with the exception being the residential properties located to the west. It should be noted that the properties to the west and the properties to the south are separated from the subject site by Virginia Street and Security Circle, respectively. The zone change from MS to ME will result in differences in the allowed uses for the subject property (Exhibit C). As noted, except for the residential use types allowed, both the MS zoning district and the ME zoning district generally allow similar use types with minor distinctions between them.