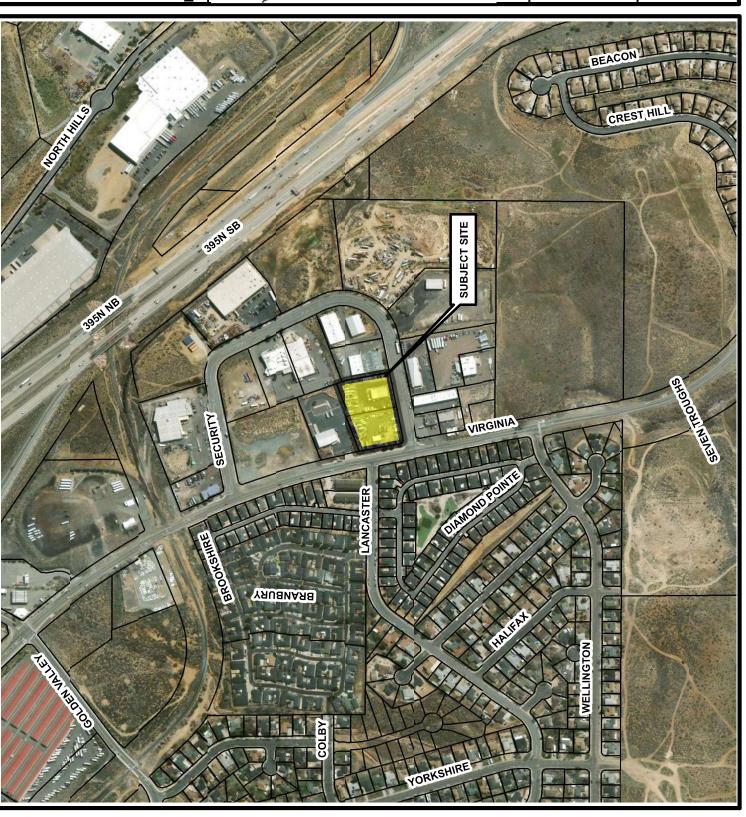

5.4 Staff Report (For Possible Action - Recommendation to City Council): Case No. LDC25-00010 (Security Circle Yard Zoning Map Amendment) - A request has been made for a zoning map amendment from the Mixed-Use Suburban (MS) zoning district to the Mixed Employment (ME) zoning district. The ±2.2-acre site occupies two parcels located on the northeast corner of the intersection at North Virginia Street and Security Circle (7705 & 7725 Security Circle). The subject site has a Master Plan land use designation of Mixed-Employment (ME). [Ward]

recommend that City Council approve the zoning map amendment by

ordinance.

**Summary:** The ±2.2-acre site occupies two parcels located on the northeast corner of the intersection of North Virginia Street and Security Circle. This is a request for a zoning map amendment from Mixed-Use Suburban (MS) to Mixed-Employment (ME). The requested amendment is shown in the provided zoning comparison display map (**Exhibit B**). The current MS zoning district does not conform to the Mixed-Employment (ME) Master Plan land use designation. The proposed change to ME zoning will bring the two parcels into conformance with the ME Master Plan land use designation. Key issues related to this request include: 1)