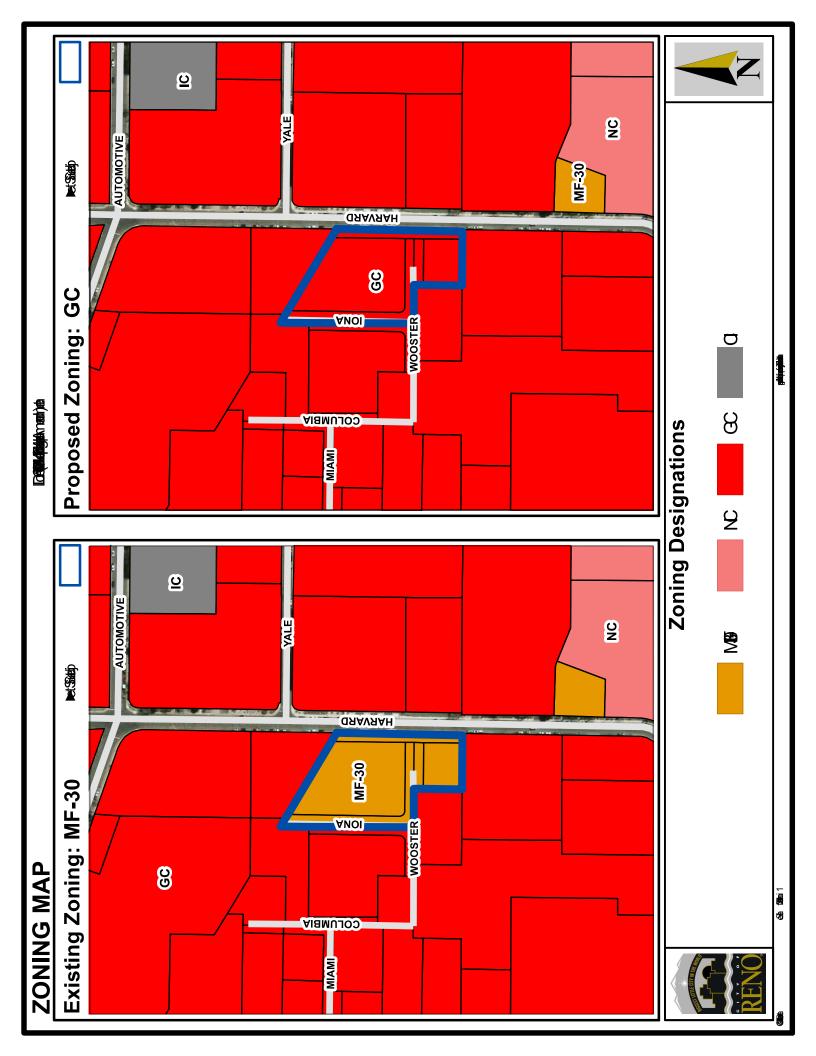

**Proposed Motion:** Based upon compliance with the applicable findings, I move to recommend that City Council approve the zoning map amendment by ordinance.

**Summary:** This is a request for a zoning map amendment from Multi-Family Residential 30 units per acre (MF-30) to General Commercial (GC) on a  $\pm 1.96$  acre site consisting of five parcels. The current MF-30 zoning district conforms to the Suburban Mixed-Use (SMU) Master Plan land use designation; however, the  $\pm 1.96$  acre site is effectively an island of five MF-30 zoned parcels completely surrounded by parcels zoned General Commercial (GC), including six additional parcels that are the subject of a separate conditional use permit application for a 168 unit affordable multi-family development (LDC25-00012). The key issue related to this request is compatibility of the proposed zoning with surrounding zoning and development. Staff recommends approval of the zoning map amendment.

**Discussion:** The GC district is intended to accommodate a mix of established low-intensity autooriented uses, while supporting the gradual transition of the city's suburban corridors to a mix of higher-density residential, retail, commercial, and other employment- and service-oriented uses. In contrast, the MF-30 district is intended to provide multi-family residential development and limited commercial and retail uses. A comparison of uses allowed within the existing MF-30 zoning district and the proposed GC zoning district is provided as **Exhibit B**.

The Master Plan supports low to moderate density with no minimum density requirements in this area, including a diverse mix of commercial and residential uses. The proposed GC zone would allow a maximum residential density of 45 units per acre. The two apartment developments to the south and southeast are developed at densities of 24 units per acre and 56 units per acre, respectively. Given the surrounding uses and GC zoning, the proposed zoning map amendment to GC is consistent and compatible with the surrounding zoning and development.