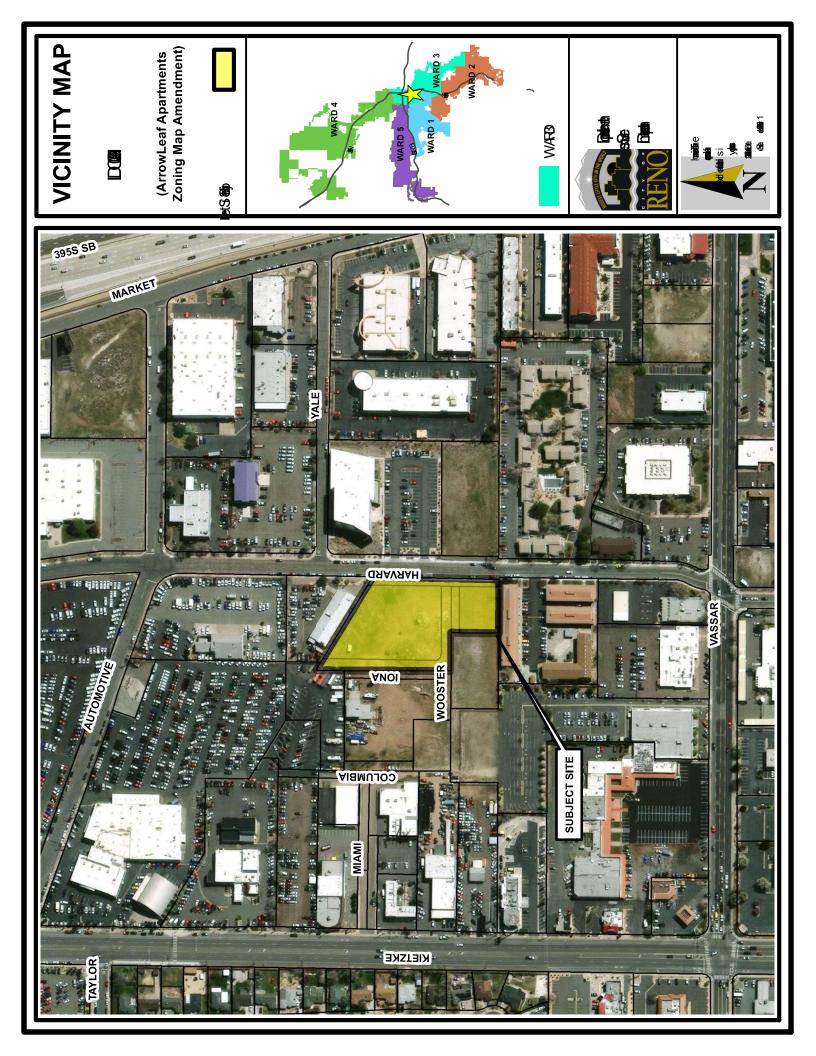

5.2 Staff Report (For Possible Action - Recommendation to City Council): Case No. LDC25-00011 (ArrowLeaf Zoning Map Amendment) - A request has been made for a zoning map amendment from Multi-Family Residential 30 units per acre (MF-30) to General Commercial (GC). The ±1.96 acre site is comprised of five parcels located on the west side of Harvard Way ±550 feet north of its intersection with Vassar Street. The site has a Master Plan designation of Suburban Mixed-Use (SMU). [Ward ]

**Background:** Application materials indicate that the subject parcels were subdivided in 1957 and are vacant. The record of survey that created the lots also included interior parcels for streets known as Wooster Way, Iona Way, and Columbia Way. These streets were never improved or dedicated, and the property was not developed as originally contemplated. A reversion to acreage map is planned to eliminate the existing property lines for the subject site and abutting five parcels under common ownership on the west side of Harvard Way to create one parcel. The zoning map amendment is being requested to provide for consistent zoning over the property.