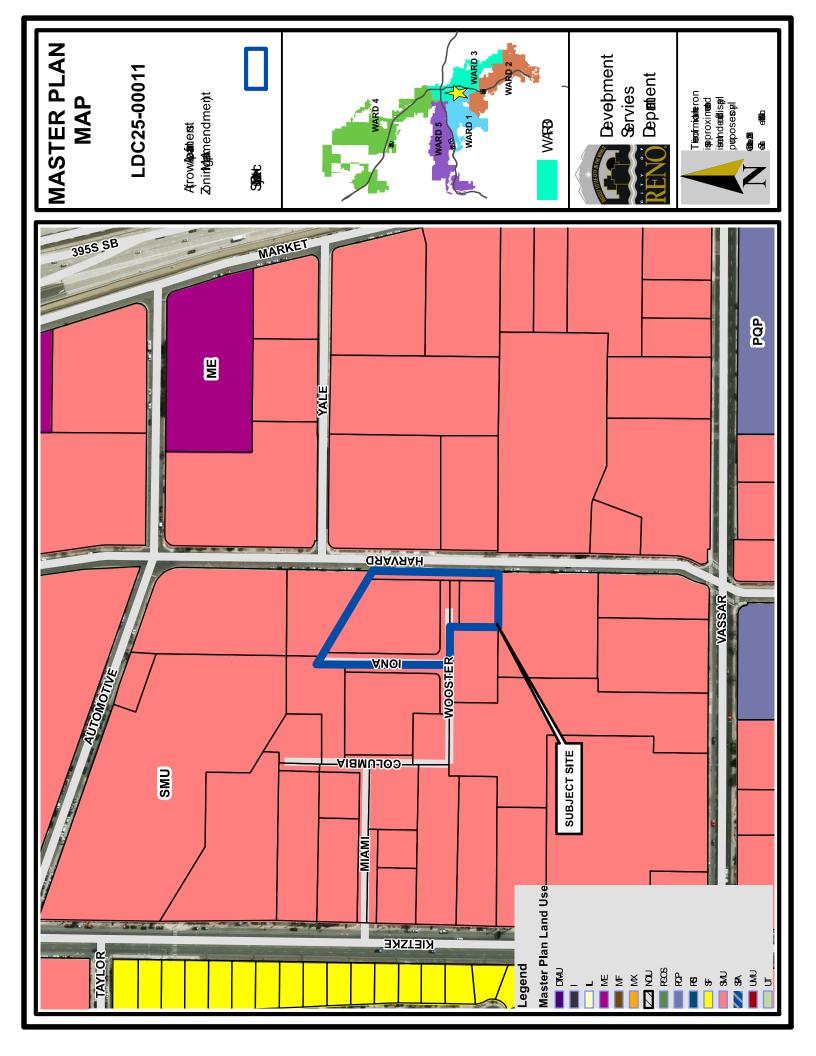

5.2 Staff Report (For Possible Action - Recommendation to City Council): Case No. LDC25-00011 (ArrowLeaf Zoning Map Amendment) - A request has been made for a zoning map amendment from Multi-Family Residential 30 units per acre (MF-30) to General Commercial (GC). The ±1.96 acre site is comprised of five parcels located on the west side of Harvard Way ±550 feet north of its intersection with Vassar Street. The site has a Master Plan designation of Suburban Mixed-Use (SMU). [Ward ]

#### PLANNING COMMISSION STAFF REPORT

| Date:      | November 21, 2024                                                                                                                                                                                                                                                                                                                                                                                                                                                                                                   |
|------------|---------------------------------------------------------------------------------------------------------------------------------------------------------------------------------------------------------------------------------------------------------------------------------------------------------------------------------------------------------------------------------------------------------------------------------------------------------------------------------------------------------------------|
| То:        | Reno City Planning Commission                                                                                                                                                                                                                                                                                                                                                                                                                                                                                       |
| Subject:   | Staff Report (For Possible Action - Recommendation to City Council) Case<br>No. LDC25-00011 (ArrowLeaf Zoning Map Amendment) - A request has been<br>made for a zoning map amendment from Multi-Family Residential 30 units<br>per acre (MF-30) to General Commercial (GC). The $\pm$ 1.96 acre site is<br>comprised of five parcels located on the west side of Harvard Way $\pm$ 550 feet<br>north of its intersection with Vassar Street. The site has a Master Plan<br>designation of Suburban Mixed-Use (SMU). |
| From:      | Jeff Foster, Associate Planner                                                                                                                                                                                                                                                                                                                                                                                                                                                                                      |
| Ward #:    | 3                                                                                                                                                                                                                                                                                                                                                                                                                                                                                                                   |
| Case No.:  | LDC25-00011 (ArrowLeaf Zoning Map Amendment)                                                                                                                                                                                                                                                                                                                                                                                                                                                                        |
| Applicant: | Mike Daniels, Airleaf L.P.                                                                                                                                                                                                                                                                                                                                                                                                                                                                                          |
| APN:       | 013-150-40 and 50 through 53                                                                                                                                                                                                                                                                                                                                                                                                                                                                                        |
| Request:   | <b>Zoning Map Amendment:</b> From Multi-Family Residential 30 units per acre (MF-30) to General Commercial (GC)                                                                                                                                                                                                                                                                                                                                                                                                     |
| Location:  | See Case Maps (Exhibit A)                                                                                                                                                                                                                                                                                                                                                                                                                                                                                           |
| D 114      |                                                                                                                                                                                                                                                                                                                                                                                                                                                                                                                     |

**Proposed Motion:** Based upon compliance with the applicable findings, I move to recommend that City Council approve the zoning map amendment by ordinance.

**Summary:** This is a request for a zoning map amendment from Multi-Family Residential 30 units per acre (MF-30) to General Commercial (GC) on a  $\pm 1.96$  acre site consisting of five parcels. The current MF-30 zoning district conforms to the Suburban Mixed-Use (SMU) Master Plan land use designation; however, the  $\pm 1.96$  acre site is effectively an island of five MF-30 zoned parcels completely surrounded by parcels zoned General Commercial (GC), including six additional parcels that are the subject of a separate conditional use permit application for a 168 unit affordable multi-family development (LDC25-00012). The key issue related to this request is compatibility of the proposed zoning with surrounding zoning and development. Staff recommends approval of the zoning map amendment.

**Background:** Application materials indicate that the subject parcels were subdivided in 1957 and are vacant. The record of survey that created the lots also included interior parcels for streets known as Wooster Way, Iona Way, and Columbia Way. These streets were never improved or dedicated, and the property was not developed as originally contemplated. A reversion to acreage map is planned to eliminate the existing property lines for the subject site and abutting five parcels under common ownership on the west side of Harvard Way to create one parcel. The zoning map amendment is being requested to provide for consistent zoning over the property.

#### Analysis:

*Compatibility with Surrounding Zoning and Development:* The general development pattern along Harvard Way in the project vicinity is commercial and residential in nature. Land uses immediately surrounding the site consist of commercial to the north and east, an undeveloped parcel to the east, undeveloped parcels and a vacant single-family residence to the west, and apartments to the south. The land uses surrounding the site are summarized in the table below.

| Adjacer | nt Properties | 5                                                      |
|---------|---------------|--------------------------------------------------------|
|         | Zoning        | Use                                                    |
| North   | GC            | Auto repair business                                   |
| East    | GC            | Climbing gym and undeveloped parcel                    |
| South   | GC            | Apartments                                             |
| West    | GC            | Vacant single-family residence and undeveloped parcels |

The Master Plan supports low to moderate density with no minimum density requirements in this area, including a diverse mix of commercial and residential uses. The proposed GC zone would allow a maximum residential density of 45 units per acre. The two apartment developments to the south and southeast are developed at densities of 24 units per acre and 56 units per acre, respectively. Given the surrounding uses and GC zoning, the proposed zoning map amendment to GC is consistent and compatible with the surrounding zoning and development.