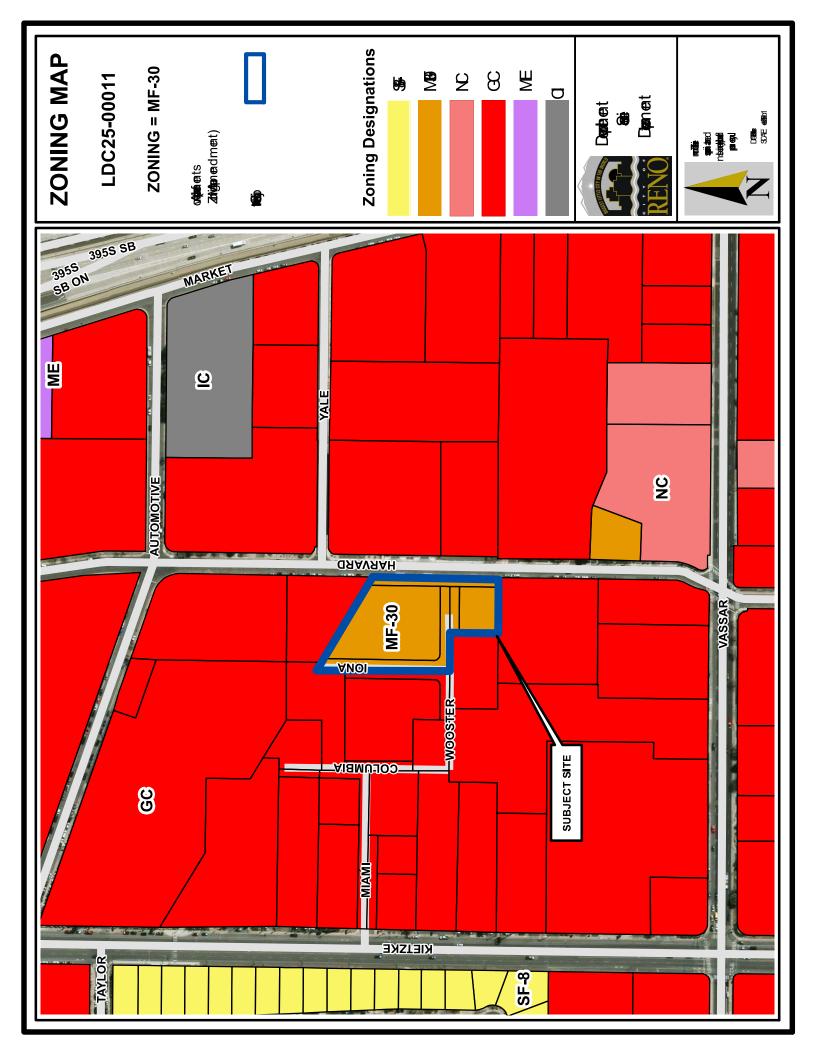

5.2 Staff Report (For Possible Action - Recommendation to City Council): Case No. LDC25-00011 (ArrowLeaf Zoning Map Amendment) - A request has been made for a zoning map amendment from Multi-Family Residential 30 units per acre (MF-30) to General Commercial (GC). The ±1.96 acre site is comprised of five parcels located on the west side of Harvard Way ±550 feet north of its intersection with Vassar Street. The site has a Master Plan designation of Suburban Mixed-Use (SMU). [Ward ]

**Proposed Motion:** Based upon compliance with the applicable findings, I move to recommend that City Council approve the zoning map amendment by ordinance.

**Summary:** This is a request for a zoning map amendment from Multi-Family Residential 30 units per acre (MF-30) to General Commercial (GC) on a  $\pm 1.96$  acre site consisting of five parcels. The current MF-30 zoning district conforms to the Suburban Mixed-Use (SMU) Master Plan land use designation; however, the  $\pm 1.96$  acre site is effectively an island of five MF-30 zoned parcels completely surrounded by parcels zoned General Commercial (GC), including six additional parcels that are the subject of a separate conditional use permit application for a 168 unit affordable multi-family development (LDC25-00012). The key issue related to this request is compatibility of the proposed zoning with surrounding zoning and development. Staff recommends approval of the zoning map amendment.

#### Analysis:

*Compatibility with Surrounding Zoning and Development:* The general development pattern along Harvard Way in the project vicinity is commercial and residential in nature. Land uses immediately surrounding the site consist of commercial to the north and east, an undeveloped parcel to the east, undeveloped parcels and a vacant single-family residence to the west, and apartments to the south. The land uses surrounding the site are summarized in the table below.

| Adjacer | nt Properties | 5                                                      |
|---------|---------------|--------------------------------------------------------|
|         | Zoning        | Use                                                    |
| North   | GC            | Auto repair business                                   |
| East    | GC            | Climbing gym and undeveloped parcel                    |
| South   | GC            | Apartments                                             |
| West    | GC            | Vacant single-family residence and undeveloped parcels |