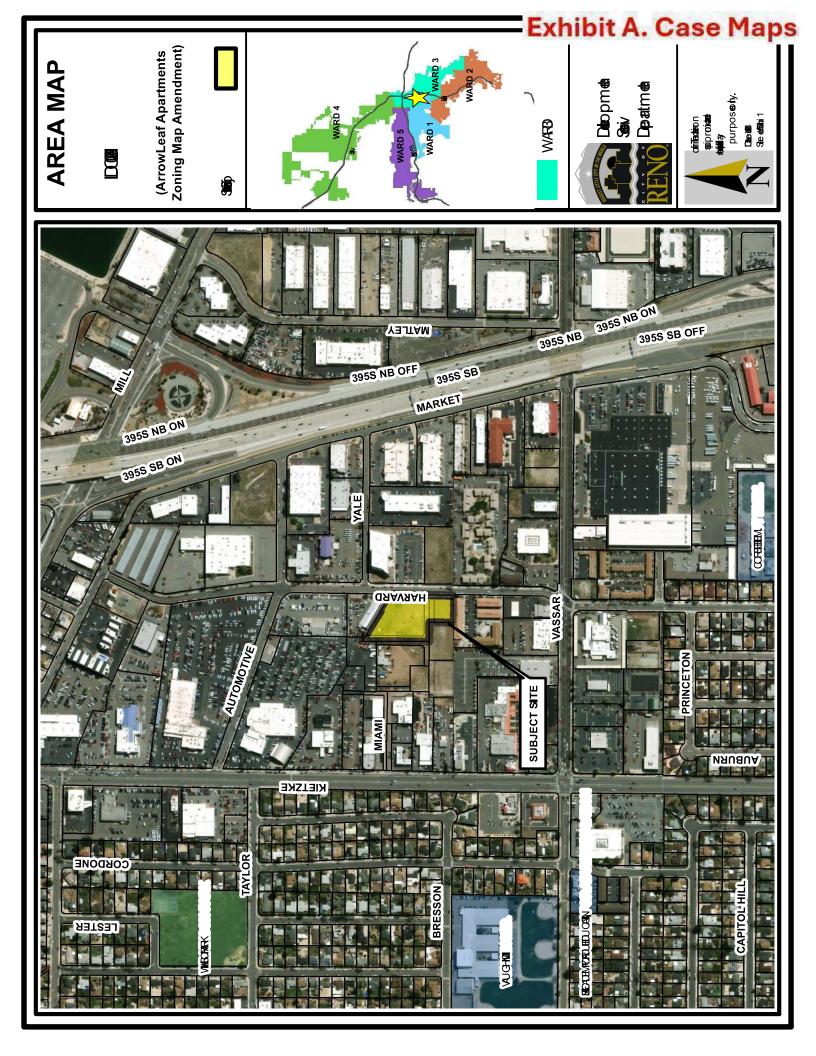

5.2 Staff Report (For Possible Action - Recommendation to City Council): Case No. LDC25-00011 (ArrowLeaf Zoning Map Amendment) - A request has been made for a zoning map amendment from Multi-Family Residential 30 units per acre (MF-30) to General Commercial (GC). The ±1.96 acre site is comprised of five parcels located on the west side of Harvard Way ±550 feet north of its intersection with Vassar Street. The site has a Master Plan designation of Suburban Mixed-Use (SMU). [Ward ]

#### PLANNING COMMISSION STAFF REPORT

| Date:      | November 21, 2024                                                                                                                                                                                                                                                                                                                                                                                                                                                                                                   |
|------------|---------------------------------------------------------------------------------------------------------------------------------------------------------------------------------------------------------------------------------------------------------------------------------------------------------------------------------------------------------------------------------------------------------------------------------------------------------------------------------------------------------------------|
| То:        | Reno City Planning Commission                                                                                                                                                                                                                                                                                                                                                                                                                                                                                       |
| Subject:   | Staff Report (For Possible Action - Recommendation to City Council) Case<br>No. LDC25-00011 (ArrowLeaf Zoning Map Amendment) - A request has been<br>made for a zoning map amendment from Multi-Family Residential 30 units<br>per acre (MF-30) to General Commercial (GC). The $\pm$ 1.96 acre site is<br>comprised of five parcels located on the west side of Harvard Way $\pm$ 550 feet<br>north of its intersection with Vassar Street. The site has a Master Plan<br>designation of Suburban Mixed-Use (SMU). |
| From:      | Jeff Foster, Associate Planner                                                                                                                                                                                                                                                                                                                                                                                                                                                                                      |
| Ward #:    | 3                                                                                                                                                                                                                                                                                                                                                                                                                                                                                                                   |
| Case No.:  | LDC25-00011 (ArrowLeaf Zoning Map Amendment)                                                                                                                                                                                                                                                                                                                                                                                                                                                                        |
| Applicant: | Mike Daniels, Airleaf L.P.                                                                                                                                                                                                                                                                                                                                                                                                                                                                                          |
| APN:       | 013-150-40 and 50 through 53                                                                                                                                                                                                                                                                                                                                                                                                                                                                                        |
| Request:   | <b>Zoning Map Amendment:</b> From Multi-Family Residential 30 units per acre (MF-30) to General Commercial (GC)                                                                                                                                                                                                                                                                                                                                                                                                     |
| Location:  | See Case Maps (Exhibit A)                                                                                                                                                                                                                                                                                                                                                                                                                                                                                           |
| D 114      |                                                                                                                                                                                                                                                                                                                                                                                                                                                                                                                     |