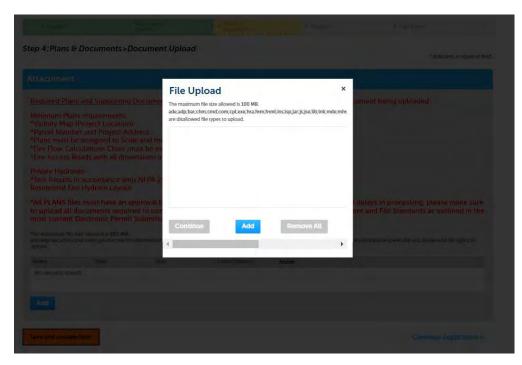

# To upload file, click on the Add button at the bottom of the Attachment Box.

# Once this is done, you will see a File Upload box, click on Add again to select the file from your computer.

As soon as the document upload shows 100%, you will be able to select the Continue button.

| File Upload                                                                                                                       | ×                                 |
|-----------------------------------------------------------------------------------------------------------------------------------|-----------------------------------|
| The maximum file size allowed is 100 MB.<br>ade;adp;bat;chm;cmd;com;cpl;exe;hta;htm;html;<br>are disallowed file types to upload. | ins;īsp;jar;js;jse;lib;lnk;mde;mh |
| The Blue Book 2020.pdf                                                                                                            | 100%                              |
|                                                                                                                                   |                                   |
|                                                                                                                                   |                                   |
|                                                                                                                                   |                                   |
|                                                                                                                                   |                                   |
|                                                                                                                                   |                                   |
| Continue Add                                                                                                                      | Remove All                        |