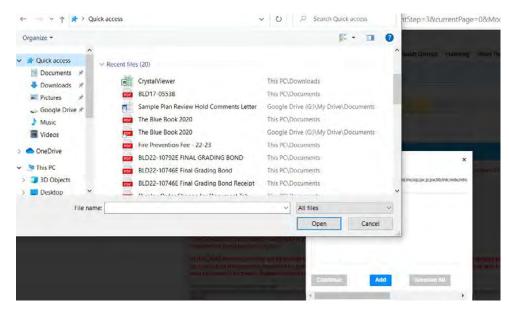

# Once this is done, you will see a File Upload box, click on Add again to select the file from your computer.

As soon as the document upload shows 100%, you will be able to select the Continue button.