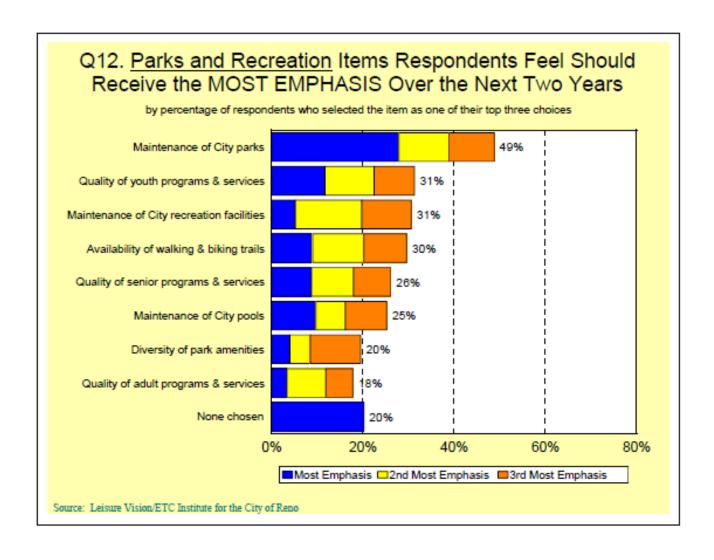

: Hispanic/Latino Ancestry





# City Demographics: Hispanic/Latino Ancestry





# Demographics: Age





# City Demographics Age: 2014 Estimated





#### Demographics: Household Income





# Demographics: Gender





# Demographics: Homeowners or Renters





## Overall Satisfaction with City Services





#### Service Priorities Next 2 Years





#### Overall Satisfaction with Perceptions





## Overall Satisfaction with Public Safety





#### Public Safety Priorities Next 2 Years





# Perception of Safety





# Victims of Any Crime?





## Crime Reported to Police?





#### **Downtown Visitation**





#### Overall Satisfaction with Maintenance





#### Maintenance Priorities Next 2 Years





#### Overall Satisfaction with PRCS





#### **PRCS** Priorities Next 2 Years





#### **How Do Citizens Obtain Information?**





## Satisfaction with City Communication





## Interactions with City Employees





#### Major Focus Areas





## **Economic Development Services**