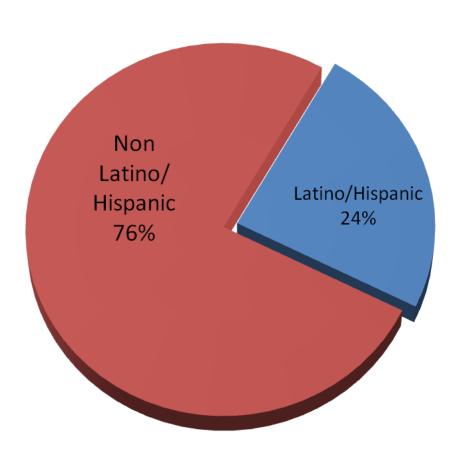

# Demographics: Hispanic/Latino Ancestry

# City Demographics: Hispanic/Latino Ancestry