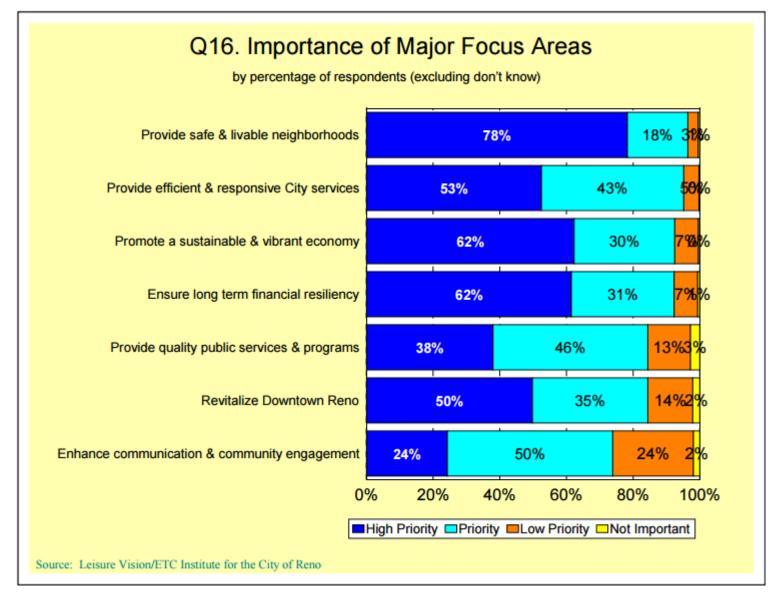

aphics: Household Income





# Demographics: Gender





# Demographics: Homeowners or Renters





## Overall Satisfaction with City Services





#### Service Priorities Next 2 Years





#### Overall Satisfaction with Perceptions





## Overall Satisfaction with Public Safety





#### Public Safety Priorities Next 2 Years





# Perception of Safety





# Victims of Any Crime?





## Crime Reported to Police?





#### **Downtown Visitation**





#### Overall Satisfaction with Maintenance





#### Maintenance Priorities Next 2 Years





#### Overall Satisfaction with PRCS





#### **PRCS** Priorities Next 2 Years





#### **How Do Citizens Obtain Information?**





## Satisfaction with City Communication





## Interactions with City Employees





#### Major Focus Areas





## **Economic Development Services**