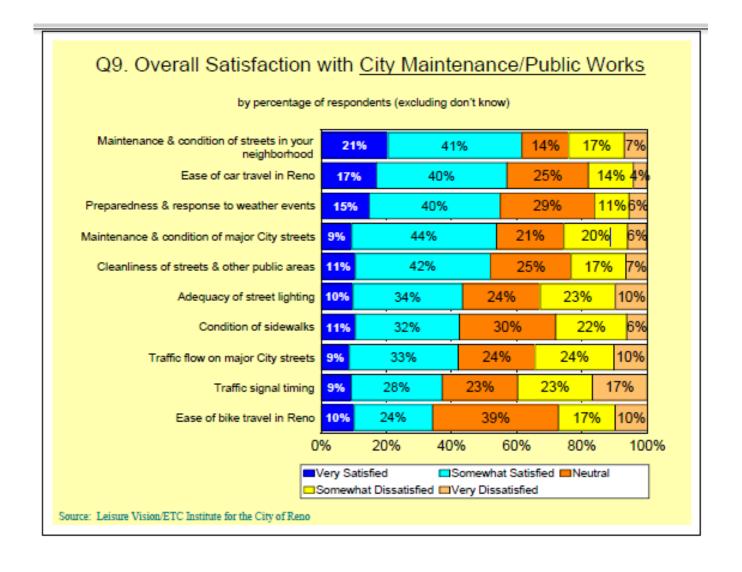

ographics: Registered Voters





## Demographics: Voted in Last Election?





# Demographics: Race/Ethnicity





# Demographics: Hispanic/Latino Ancestry





# City Demographics: Hispanic/Latino Ancestry





# Demographics: Age





# City Demographics Age: 2014 Estimated





#### Demographics: Household Income





# Demographics: Gender





# Demographics: Homeowners or Renters





## Overall Satisfaction with City Services





#### Service Priorities Next 2 Years





#### Overall Satisfaction with Perceptions





## Overall Satisfaction with Public Safety





#### Public Safety Priorities Next 2 Years





# Perception of Safety





# Victims of Any Crime?





## Crime Reported to Police?





#### **Downtown Visitation**





#### Overall Satisfaction with Maintenance





#### Maintenance Priorities Next 2 Years





#### Overall Satisfaction with PRCS





#### **PRCS** Priorities Next 2 Years





#### **How Do Citizens Obtain Information?**





## Satisfaction with City Communication





## Interactions with City Employees





#### Major Focus Areas





## **Economic Development Services**