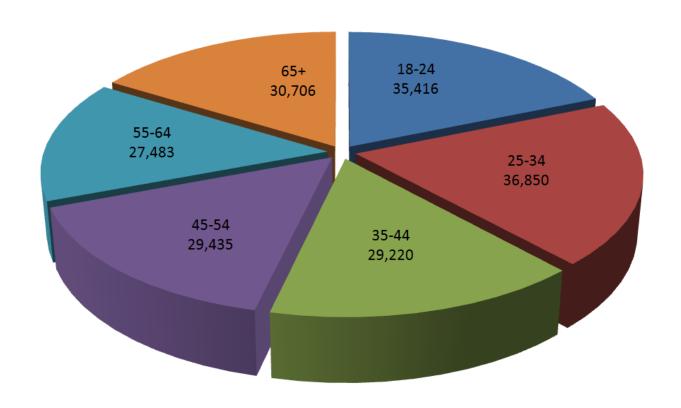

# Survey sampled citizen satisfaction with

- Communication and outreach
- Police and fire services
- Management of city finances
- Planning and community development
- Code enforcement
- Traffic flow/congestion on major streets
- Maintenance of streets, buildings and facilities
- Parks and recreation
- Customer service

## Demographics: Time in Reno





by percentage of respondents (excluding "not provided")



Source: Leisure Vision/ETC Institute for the City of Reno

# Demographics: Employed in Reno





# Demographics: Registered Voters





## Demographics: Voted in Last Election?





# Demographics: Race/Ethnicity





# Demographics: Hispanic/Latino Ancestry





# City Demographics: Hispanic/Latino Ancestry





# Demographics: Age





# City Demographics Age: 2014 Estimated





#### Demographics: Household Income





# Demographics: Gender





# Demographics: Homeowners or Renters





## Overall Satisfaction with City Services





#### Service Priorities Next 2 Years





#### Overall Satisfaction with Perceptions





## Overall Satisfaction with Public Safety





#### Public Safety Priorities Next 2 Years





# Perception of Safety





# Victims of Any Crime?





## Crime Reported to Police?





#### **Downtown Visitation**





#### Overall Satisfaction with Maintenance





#### Maintenance Priorities Next 2 Years





#### Overall Satisfaction with PRCS





#### **PRCS** Priorities Next 2 Years





#### **How Do Citizens Obtain Information?**





## Satisfaction with City Communication





## Interactions with City Employees





#### Major Fo