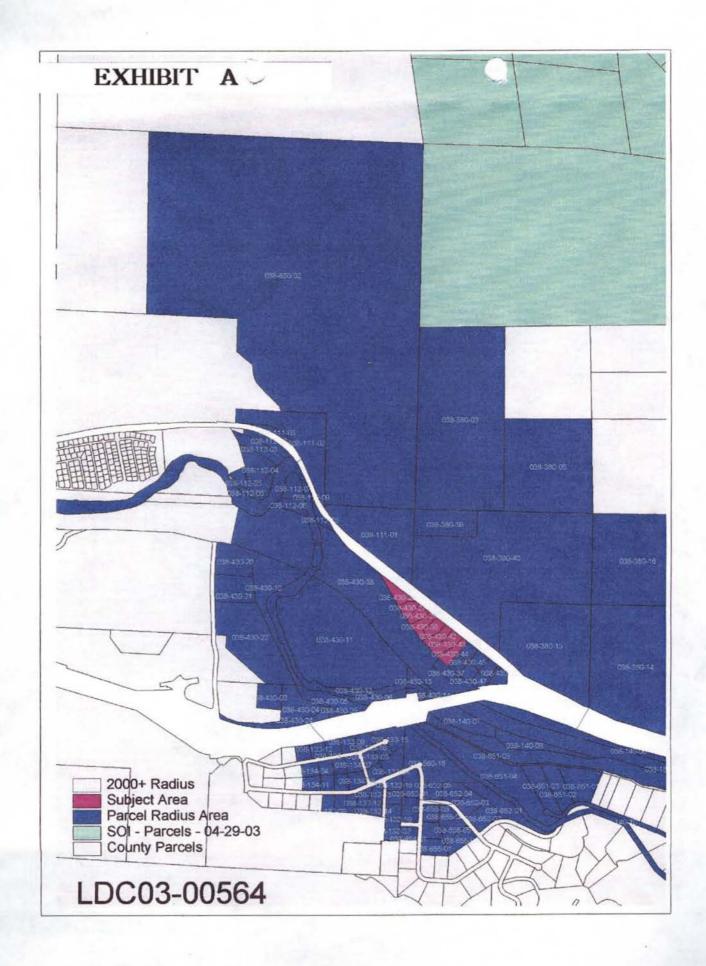

### REQUEST

On behalf of the Verdi Business Park, The Washoe County Department of Community Development has submitted a Comprehensive Plan Amendment application to create a Specific Plan Area on eight parcels totaling 10.42 acres which are currently designated Neighborhood Commercial (NC) and Industrial (I).

Attachment 1 includes maps associated with the amendment request. Please refer to Attachment 2 for the submitted Comprehensive Plan Amendment Application Form.

Figure 1

#### EXISTING AND PROPOSED LAND USES BY PARCEL NUMBER

| APN 🎉            | Land Use | Existing Acres (GIS) | Existing Acres (from parcel book) | Proposed Acres<br>(GIS) |
|------------------|----------|----------------------|-----------------------------------|-------------------------|
| 038-430-26       | NC       | 1.504                | 1,504                             |                         |
| 038-430-27       | NC       | 1.004                | 1.004                             |                         |
| 038-430-29       | NC       | 1.026                | 1.026                             |                         |
| 038-430-39       | NC       | 1.401                | 1.401                             |                         |
| 038-430-41       | NC       | 1.124                | 1.124                             |                         |
| 038-430-42       | NC       | 1.273                | 1.273                             |                         |
| 038-430-43       | NC       | 1.678                | 1.678                             |                         |
| 038-430-44       | NC       | .598                 | .598                              |                         |
| 038-430-26       | SPA      |                      |                                   | 1.504                   |
| 038-430-27       | SPA      |                      |                                   | 1.004                   |
| 038-430-29       | SPA      |                      |                                   | 1.026                   |
| 038-430-39       | SPA      |                      |                                   | 1.401                   |
| 038-430-41       | SPA      |                      |                                   | 1.124                   |
| 038-430-42       | SPA      |                      |                                   | 1.273                   |
| 038-430-43       | SPA      |                      |                                   | 1.678                   |
| 038-430-44       | SPA      |                      |                                   | 1.405                   |
| 038-430-44       |          | .806                 | .806                              |                         |
| Total<br>Acreage |          | 10.42                | 10.42                             | 10.42                   |